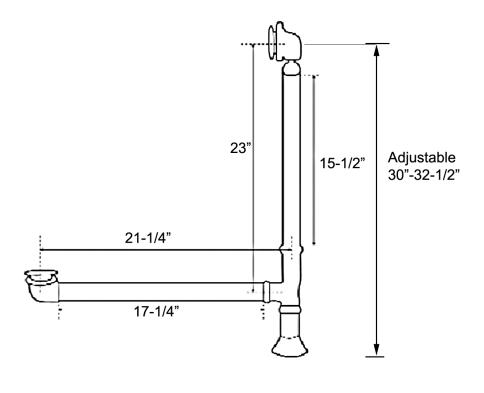

## PIVOTING TUB DRAIN

Cat. No. 5599PD

Push Button Cover

## Features:

- ► Brass construction
- ► Swivel head adjusts to slope of tub
- ► Lift and turn drain cover
- ► Open daisy wheel drain cover
- ► Optional push button drain cover for overflow hole allows for a deeper fill
- ▶ Drain cover overflow passes through tub wall to prevent leakage in double walled tubs
- ► For use with tubs up to 3-½" thick at overflow
- ► Available in 7 finishes