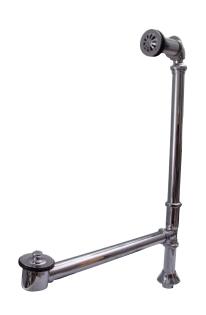

## PIVOTING TUB DRAIN

Cat. No. 5599PD

Push Button Cover

## Features:

- ► Brass construction
- ► Swivel head adjusts to slope of tub
- ► Lift and turn drain cover
- ► Open daisy wheel drain cover
- ► Optional push button drain cover for overflow hole allows for a deeper fill
- ▶ Drain cover overflow passes through tub wall to prevent leakage in double walled tubs
- ► For use with tubs up to 3-½" thick at overflow
- ► Available in 7 finishes