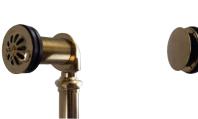

## PIVOTING TUB DRAIN

Cat. No. 5599PD

Push Button Cover

## Features:

- ► Brass construction
- ► Swivel head adjusts to slope of tub
- ► Lift and turn drain cover
- ► Open daisy wheel drain cover
- ► Optional push button drain cover for overflow hole allows for a deeper fill
- ▶ Drain cover overflow passes through tub wall to prevent leakage in double walled tubs
- ► For use with tubs up to 3-½" thick at overflow
- ► Available in 7 finishes